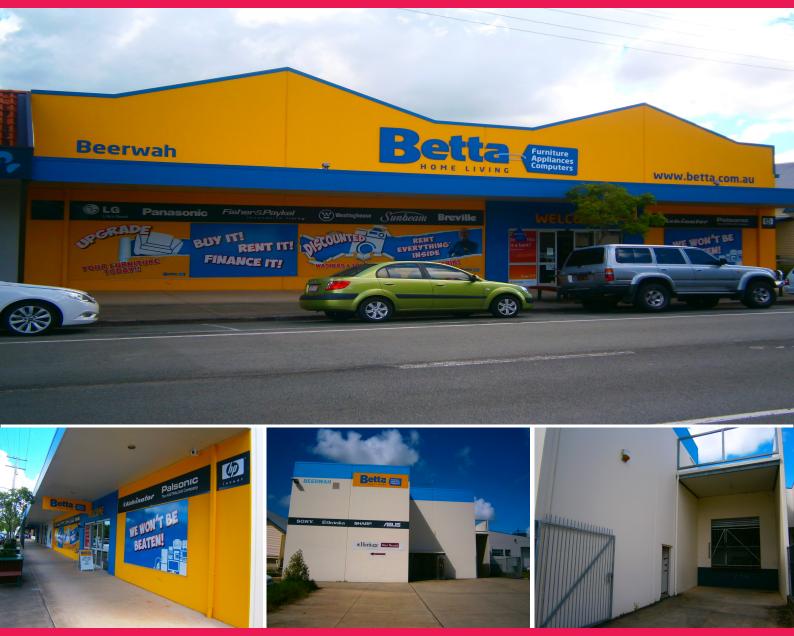

## 64 Simpson Street, Beerwah QLD 4519

## **Superb Retail / Showroom Premises**

- Stand alone retail showroom with excellent storage and rear loading dock
- 630sq m air conditioned column free retail showroom (four metre height)
- 170sq m rear storage area (six metre height)
- 120sq m mezzanine offices, kitchen and staff amenities
- High profile signage opportunities
- 31 car parks
- Located in the middle of town next to ANZ bank and in close proximity to Aldi, directly opposite Beerwah train station
- Currently occupied by Prince???s IGA Supermarket
- Available approx Sep / Oct 2014