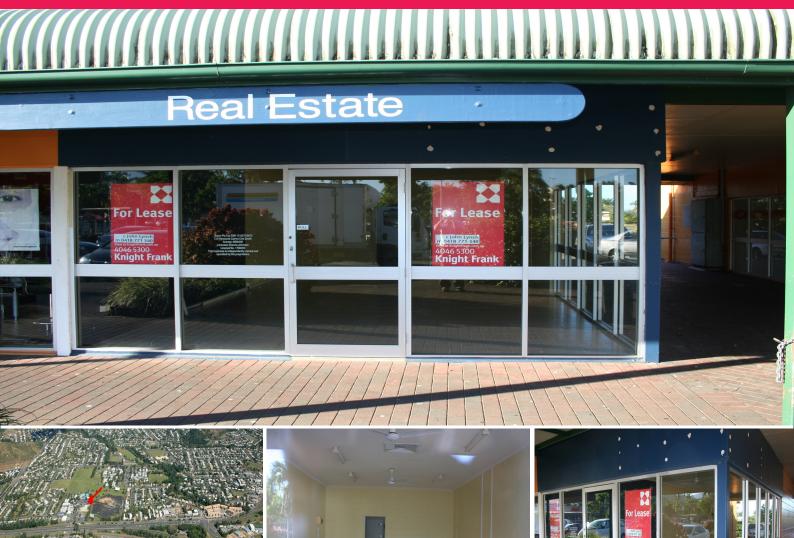

14/6-8 Charlotte Close, Woree QLD 4868

## GLASS SHOPFRONTS - OUTSTANDING CENTRE POSITION IN LOCAL SHOPPING COMPLEX

- ? Direct highway access, next to the south side IGA, right beside Macka's
- ? Prime position in the centre
- ? Glass shop fronts to two sides
- ? 73 sqm manageable size ? additional storage possible
- ? Affordable rate of \$1,840.00 per calendar month plus GST
- ? Security of a local landlord

Retail

FOR LEASE

73sqm

John Lynch

+61 418 771 340 john.lynch@au.knightfrank.com

**Greg Wood** 

+61 418 772 555 greg.wood@au.knightfrank.com