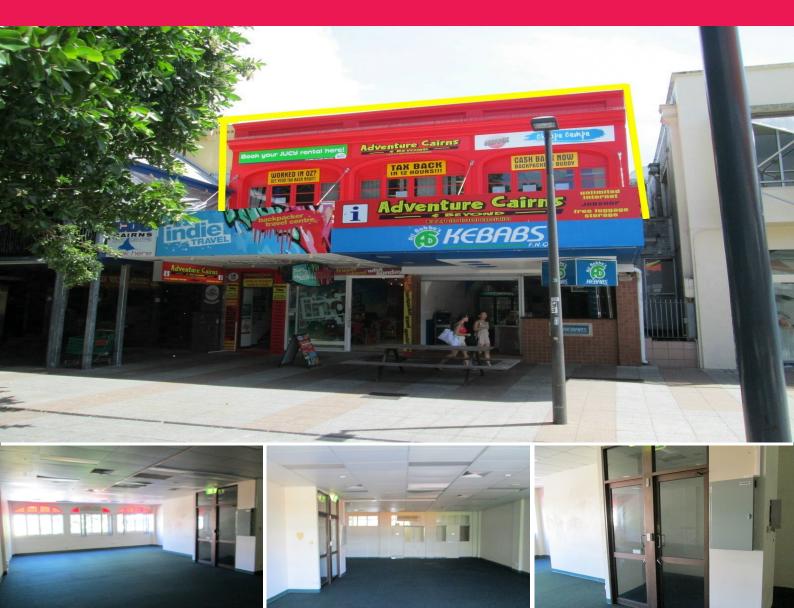

## Suite 1/20-22 Shields Street, Cairns QLD 4870

## **HIGH PROFILE OFFICE SPACE, CAIRNS CBD**

- ??? First floor office space with access directly from Shields Street
- ??? Capitalise on the exposure and massive signage opportunities
- ??? 183 sqm open plan office with non-shared amenities
- ??? Will suit a variety of uses ??? enquire now as this site will not last
- ??? Unbeatable location with loads of passing foot traffic
- ??? Surrounded by excellent drawcard businesses

Retail FOR LEASE

183sqm

Larissa Bailey

Greg Wood +61 418 772 555 greg.wood@au.knightfrank.com

larissa.bailey@au.knightfrank.com