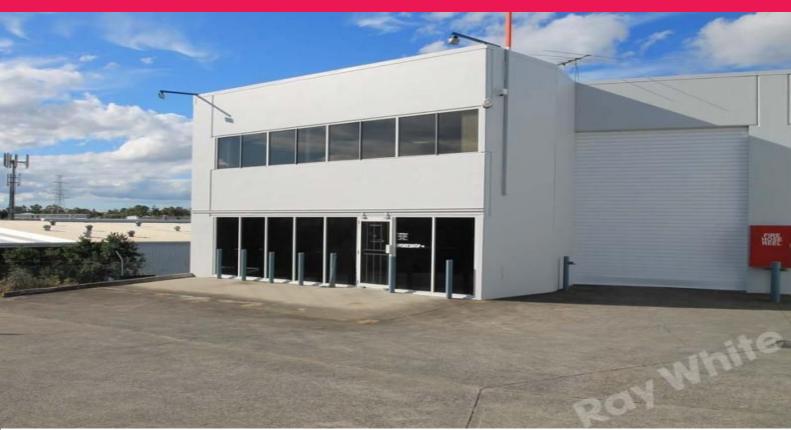

#### **SMALL INDUSTRIAL WAREHOUSE**

Located at the end of Kelliher Road with exposure to the Centenary Highway and easy access to the Ipswich, Centenary and Logan Motorways.

Features Include:

- 175m2 Warehouse / Office
- Approx 20m2 small air-conditioned office space
- Centenary Highway Exposure
- Container height roller door access
- Kitchen and Bathroom amenities
- Good on site car parking and truck access
- Ability to add office space if required