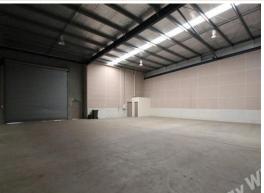

- 320m2 highbay warehouse accessed via container height electric roller door
- 140m2 quality office space over two levels, recently re-painted and carpeted
- Sought after location within popular QCL Industrial Estate
- Good truck access and off street parking
- Close proximity to Monier road shops and Darra Train Station