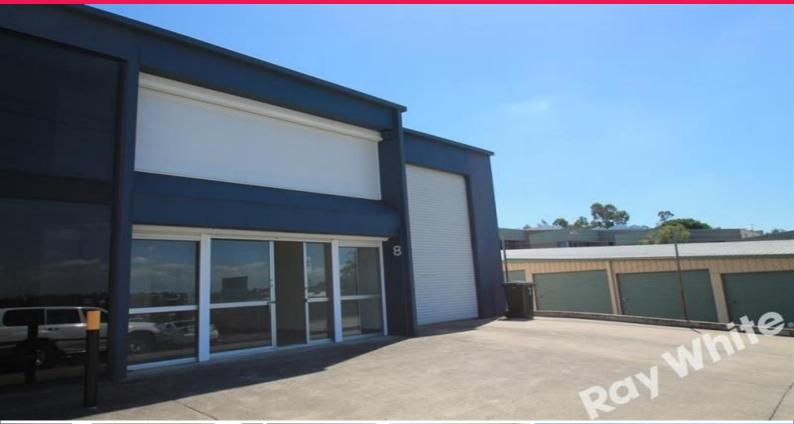

## **172SQM FRONT UNIT WITH EXPOSURE**

Located on the high side of Jijaws Street providing quick access to main arterial roads including the Centenary, Ipswich and Logan Motorways

- Functional air-conditioned office space and storage area
- Container height roller door access
- Electric security shutters on front windows and doors
- Four car spaces
- Good truck access for deliveries