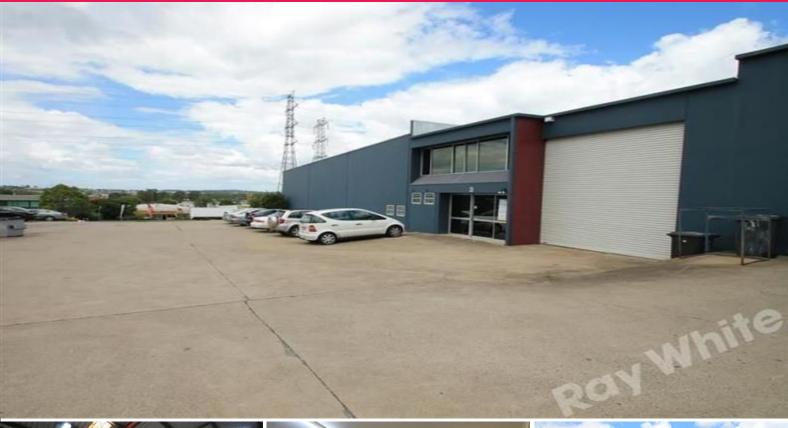

## 215SQM TIDY INDUSTRIAL UNIT

Located on the high side of Jijaws Street providing quick access to main arterial roads including the Centenary, Ipswich and Logan Motorways

- 145m2 Warehouse
- Container height roller door access
- 70m2 Office / Reception and amenities over two levels
- Some pallet racking included in warehouse
- Good truck access and on-site car parking