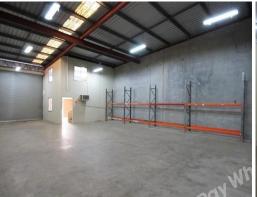

## 215SQM TIDY INDUSTRIAL UNIT

Located on the high side of Jijaws Street providing quick access to main arterial roads including the Centenary, Ipswich and Logan Motorways

- 145m2 Warehouse
- Container height roller door access
- 70m2 Office / Reception and amenities over two levels
- Some pallet racking included in warehouse
- Good truck access and on-site car parking