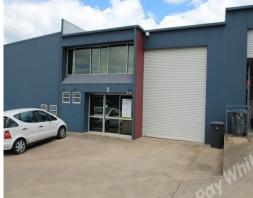

## 215SQM TIDY INDUSTRIAL UNIT

Located on the high side of Jijaws Street providing quick access to main arterial roads including the Centenary, Ipswich and Logan Motorways

- 145m2 Warehouse
- Container height roller door access
- 70m2 Office / Reception and amenities over two levels
- Some pallet racking included in warehouse
- Good truck access and on-site car parking