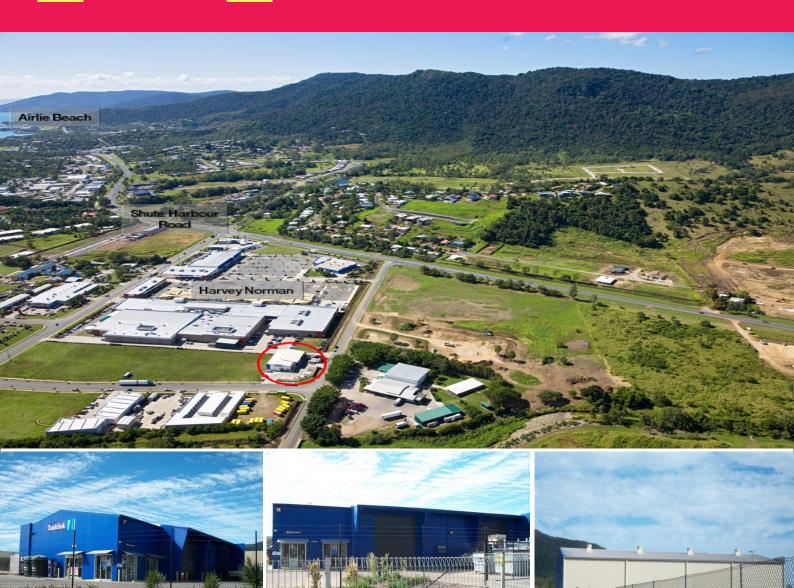

13 Myer Lasky Drive, Cannonvale QLD 4802

## Nationally Leased Investment - Regional Queensland

- Freestanding industrial building

- Located in Central Queensland, at the gateway to the Witsunday Islands and the Great Barrier Reef

- Land area: 1646sq m

- Building area comprises 591.42sq m sales/warehouse and 152.7q m mezzanine

- Fenced yard area: 192.2sq m

- Currently leased to national tenant Tradelink on a 5 year lease with 5 year option

- Returning \$94,000pa with \$10,000pa increases in each year of the initial lease term