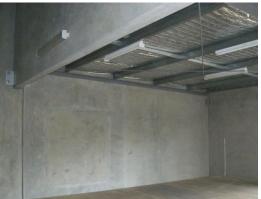

## One of a Kind - Industrial Freestander with 8m Warehouse

- High grade industrial premises
- Total area: 708sq m
- 516sq m eight metre clear span factory / warehouse ideal for pallet racking, massive volumetric storage
- 96sq m well presented showroom / offices / kitchen (ducted air conditioning)
- 96sq m approved mezzanine with loading gate and offices (air conditioned)
- Two large roller doors, side by side for inwards and despatch of product
- Three phase power
- Land area: 1,098sq m
- Zoned Business and Industry (Light Industry)
- Low and affordable outgoings