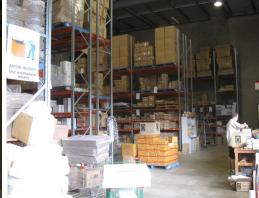

## One of a Kind - Industrial Freestander with 8m Warehouse

- High grade industrial premises
- Total area: 708sq m
- 516sq m eight metre clear span factory / warehouse ideal for pallet racking, massive volumetric storage
- 96sq m well presented showroom / offices / kitchen (ducted air conditioning)
- 96sq m approved mezzanine with loading gate and offices (air conditioned)
- Two large roller doors, side by side for inwards and despatch of product
- Three phase power
- Land area: 1,098sq m
- Zoned Business and Industry (Light Industry)
- Low and affordable outgoings