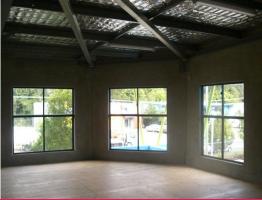

## One of a Kind - Industrial Freestander with 8m Warehouse

- High grade industrial premises
- Total area: 708sq m
- 516sq m eight metre clear span factory / warehouse ideal for pallet racking, massive volumetric storage
- 96sq m well presented showroom / offices / kitchen (ducted air conditioning)
- 96sq m approved mezzanine with loading gate and offices (air conditioned)
- Two large roller doors, side by side for inwards and despatch of product
- Three phase power
- Land area: 1,098sq m
- Zoned Business and Industry (Light Industry)
- Low and affordable outgoings