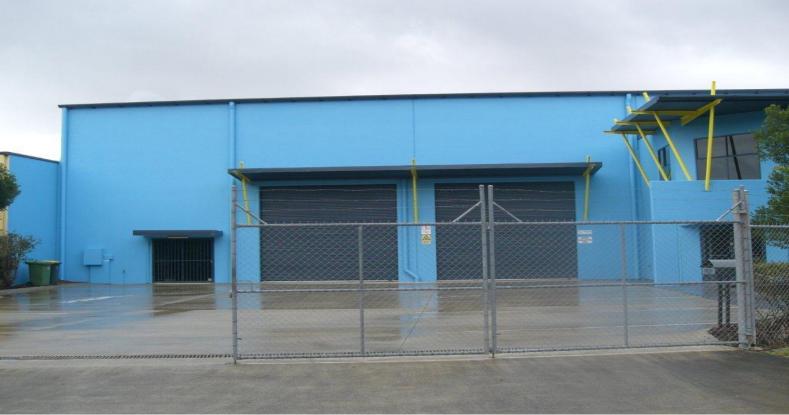

## 7 Neumann Court, Kunda Park QLD 4556

## One of a Kind - Industrial Freestander with 8m Warehouse

- High grade industrial premises
- Total area: 708sq m
- 516sq m eight metre clear span factory / warehouse ideal for pallet racking, massive volumetric storage
- 96sq m well presented showroom / offices / kitchen (ducted air conditioning)
- 96sq m approved mezzanine with loading gate and offices (air conditioned)
- Two large roller doors, side by side for inwards and despatch of product
- Three phase power
- Land area: 1,098sq m
- Zoned Business and Industry (Light Industry)
- Low and affordable outgoings

This is not just any or

Industrial

FOR LEASE

708sqm