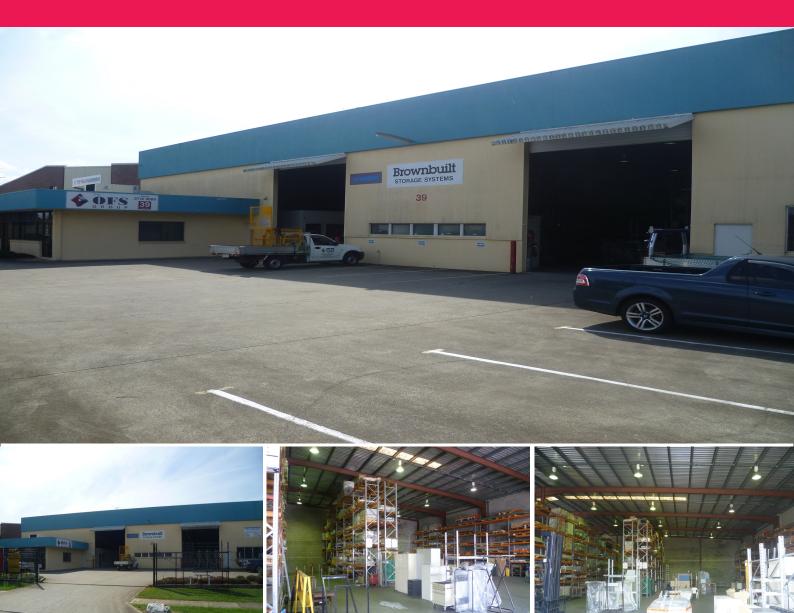

39 Dulacca Street, Acacia Ridge QLD 4110

## FOR LEASE | 1,406sqm Freestanding Office / Warehouse

Situated within close proximity to Beaudesert Road, the subject property is well located in the established industrial suburb of Acacia Ridge.

Major features of the offering include:

- Office / warehouse facility totalling 1,406sqm
- Single level, air-conditioned office of 253sqm
- Secure warehouse of 1,153sqm
- Ample on-site and street parking available
- Concrete tilt panel construction
- Securely fenced site.