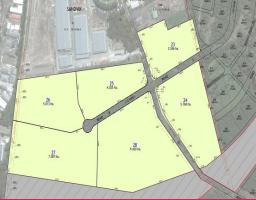

## Vacant Industrial Land - Develop or Further Subdivide

Vacant cleared industrial land located just off the Pacific Highway in the LGA of Port Stephens.

Salient features of the Property include:

- -Approximately 26 hectares of IN1 General Industrial zoned land;
- -Can be subdivided into smaller lots down to approximately 2ha (20,000sqm) if required;
- -Adjoining large industrial facilities including Sandvik and Weathertex;
- -Delayed settlements available;
- -Large design and const