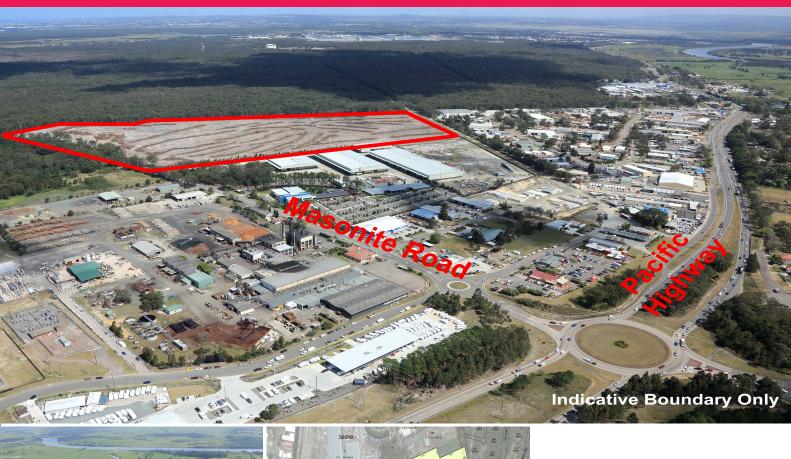

Kinross Estate Masonite Road, Heatherbrae NSW 2324

## Vacant Industrial Land - Develop or Further Subdivide

Vacant cleared industrial land located just off the Pacific Highway in the LGA of Port Stephens.

Salient features of the Property include:

- -Approximately 26 hectares of IN1 General Industrial zoned land;
- -Can be subdivided into smaller lots down to approximately 2ha (20,000sqm) if required;
- -Adjoining large industrial facilities including Sandvik and Weathertex;
- -Delayed settlements available;
- -Large design and const