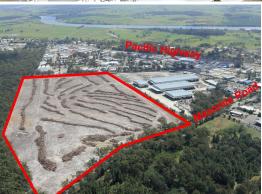

Kinross Estate Masonite Road, Heatherbrae NSW 2324

## Vacant Industrial Land - Develop or Further Subdivide

Vacant cleared industrial land located just off the Pacific Highway in the LGA of Port Stephens.

Salient features of the Property include:

- -Approximately 26 hectares of IN1 General Industrial zoned land;
- -Can be subdivided into smaller lots down to approximately 2ha (20,000sqm) if required;
- -Adjoining large industrial facilities including Sandvik and Weathertex;
- -Delayed settlements available;
- -Large design and const