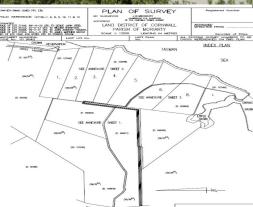

## Another one SOLD by Knight Frank

A coastal land holding of 531 hectares with approx. 3km of coastal and beach frontage.

The property provides 8 titles each with ocean and beach frontage.

Under the planning scheme, the land is zoned "Environment Protection" with approval for an 18 hole links golf course. Under the zoning, residential dwellings are a "permissible use".