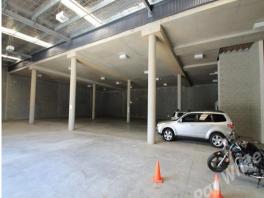

## 1,488SQM CORPORATE OFFICE/SHOWROOM/WAREHOUSE

- 688sqm Air-conditioned Office / showroom
- 800sqm warehouse area
- Excellent exposure & amp; signage & amp; to Evans Road
- Full drive around truck access
- Access via 2 container height roller doors at rear
- Great container set down at rear
- Concrete tilt panel construction
- Ample parking