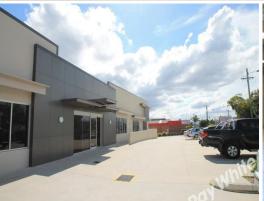

## 1,488SQM CORPORATE OFFICE/SHOWROOM/WAREHOUSE

- 688sqm Air-conditioned Office / showroom
- 800sqm warehouse area
- Excellent exposure & amp; signage & amp; to Evans Road
- Full drive around truck access
- Access via 2 container height roller doors at rear
- Great container set down at rear
- Concrete tilt panel construction
- Ample parking