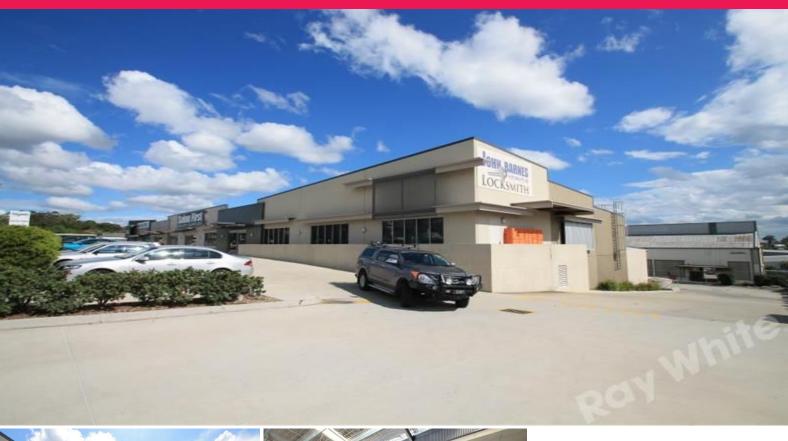

## 1,488SQM CORPORATE OFFICE/SHOWROOM/WAREHOUSE

- 688sqm Air-conditioned Office / showroom
- 800sqm warehouse area
- Excellent exposure & amp; signage & amp; to Evans Road
- Full drive around truck access
- Access via 2 container height roller doors at rear
- Great container set down at rear
- Concrete tilt panel construction
- Ample parking

For more information, contact exclusive agents Ray White Metro

Industrial

FOR LEASE

1488sqm