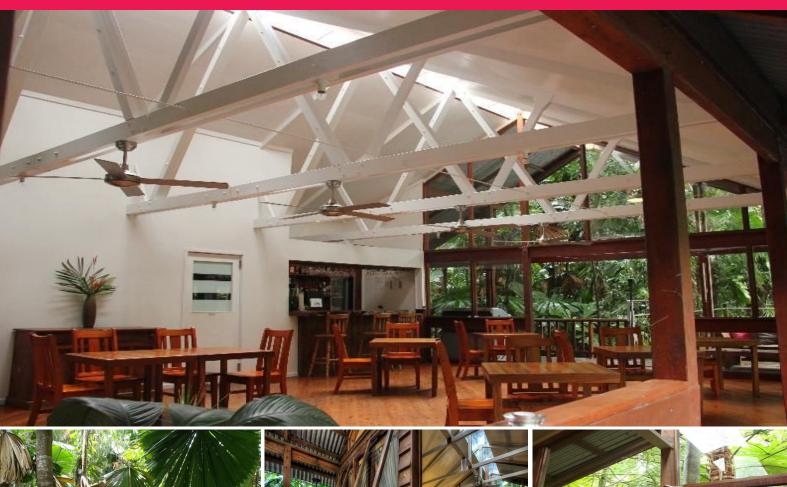

## A PIECE OF PARADISE IN THE WORLD HERITAGE RAINFOREST

Phone enquiries - please quote property ID 14667

The Daintree Wilderness Lodge is situated in the very heart of the world's oldest rainforest, accommodation is unique with cabins set apart and accessed by a boardwalk meandering through the fan palm rainforest. The property has a nature track leading to a tranquil rock pool beside the majestic fan palms and ancient cycads from prehistoric times.

The Lodge is private and approximately 20 minutes from the Daintree River, 20 minutes from Cape Tribulation.

8 hectares with 7 Cabins connected by boardwalk, house (2/3 bedroom, 2 bathrooms, lounge and office  $\,$ 