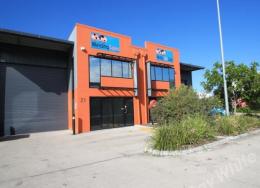

## 474SQM TILT PANEL UNIT - MARKET RATES ON OFFER

Ideally located on Archerfield Road, providing ease of access to the Centenary, Ipswich and Logan Motorways.

Features Include:

- 315sqm warehouse accessed via two container height electric roller doors
- 159sqm office over two levels, featuring partitions, separate offices, boardroom & amp; amenities
- Desirable location within the complex  $\,$  with direct access to ample guest & amp; visitor car parks
- Two roller door access and four exclusive car parks
- Security system and screens installed

LEASE PRICE - \$100 P/SQ

Industrial FOR SALE

474sqm