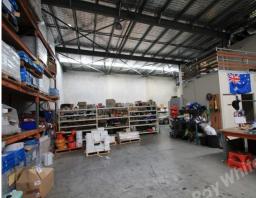

## 474SQM TILT PANEL UNIT - MARKET RATES ON OFFER

Ideally located on Archerfield Road, providing ease of access to the Centenary, Ipswich and Logan Motorways.

Features Include:

- 315sqm warehouse accessed via two container height electric roller doors
- 159sqm office over two levels, featuring partitions, separate offices, boardroom & amp; amenities
- Desirable location within the complex  $\,$  with direct access to ample guest & amp; visitor car parks
- Two roller door access and four exclusive car parks
- Security system and screens installed