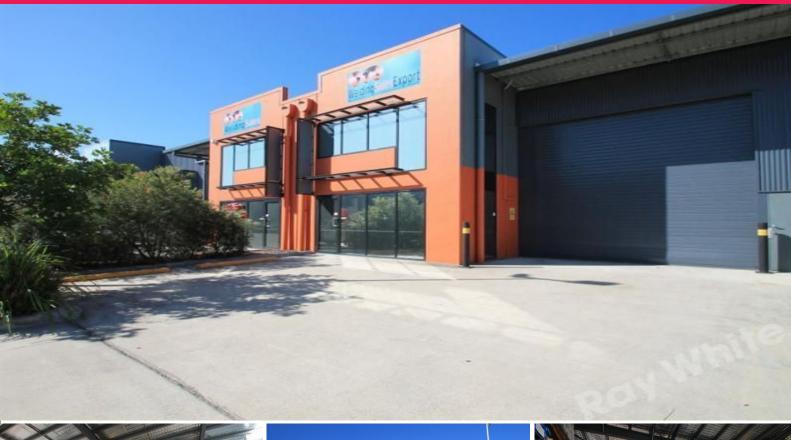

## 474SQM TILT PANEL UNIT - MARKET RATES ON OFFER

Ideally located on Archerfield Road, providing ease of access to the Centenary, Ipswich and Logan Motorways.

Features Include:

- 315sqm warehouse accessed via two container height electric roller doors
- 159sqm office over two levels, featuring partitions, separate offices, boardroom & amp; amenities
- Desirable location within the complex  $\,$  with direct access to ample guest & amp; visitor car parks
- Two roller door access and four exclusive car parks
- Security system and screens installed

LEASE PRICE - \$100 P/SQ

Industrial FOR SALE

474sqm