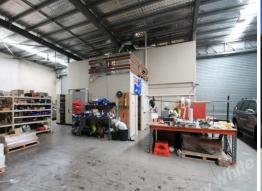

## 474SQM TILT PANEL UNIT - MARKET RATES ON OFFER

Ideally located on Archerfield Road, providing ease of access to the Centenary, Ipswich and Logan Motorways.

Features Include:

- 315sqm warehouse accessed via two container height electric roller doors
- 159sqm office over two levels, featuring partitions, separate offices, boardroom & amp; amenities
- Desirable location within the complex  $\,$  with direct access to ample guest & amp; visitor car parks
- Two roller door access and four exclusive car parks
- Security system and screens installed