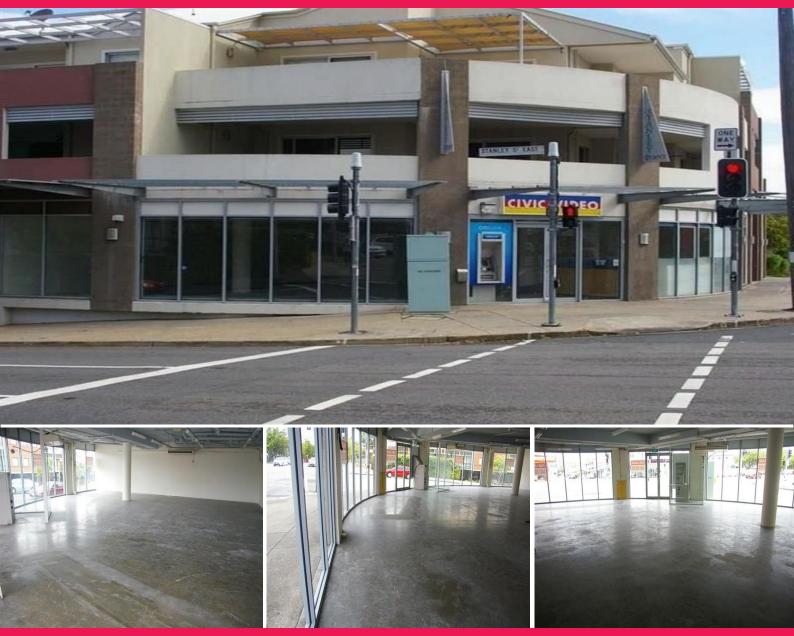

## **Unbeatable Retail Exposure**

East Brisbane is located approximately 3km's from the CBD and has experienced continual growth in recent times. There is superb access to roadways such as Ipswich Rd, Lytton Rd, South East Freeway and the Riverside Expressway. The bus service to the area is first class while the CityCat stop at Mowbray Park provides a pleasant public transport alternative.

Take advantage of the suburb exposure offered by this tenancy as it presides over the busy intersection of Stanley and Lisburn Streets. Other key features of the offering include;

- $175 \, \mathrm{sqm}$  of internal tenancy area with potential to split into 70 and  $105 \, \mathrm{sqm}$  spaces.
- 10 to 12 car parks underneath