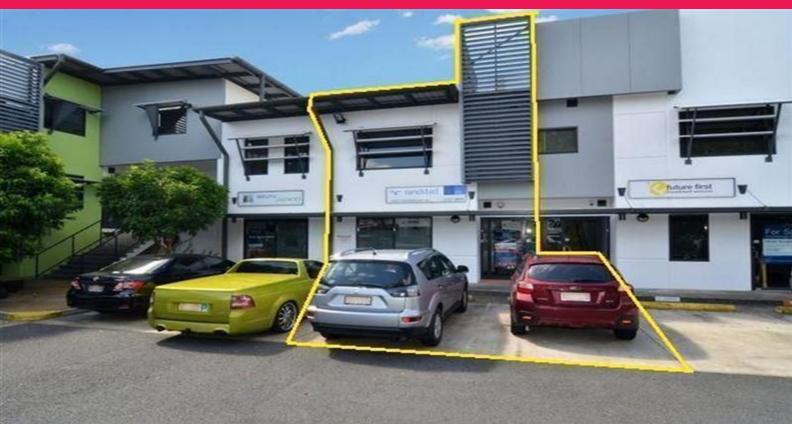

## Pristine office on Gasworks doorstep

Located in the heart of the ever evolving Newstead, is this recently refurbished office unit located in Newstead Commercial Village Business Park.

Unit 19 presents to a high standard with new internal paint and carpet complementing an open plan office, managers office's and reception with natural light and includes 2 exclusive use car parks.

Tenancy Particulars:

- 112m2 office unit
- Partitioned for managers offices, reception, open plan office
- 2 exclusive use car parks
- Natural light
- Aspect over tree line

Offices

FOR LEASE

112sqm