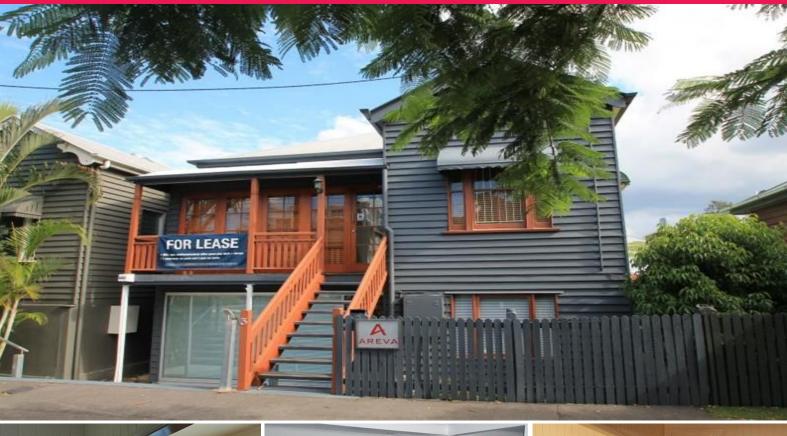

## Character office with deck area

200m2 of spacious open office space + 60m2 of undercover recreational area. Can be split into two tenancies of 100m2 which can cater to a variety of uses (residential, office, retail).

Other Features include:

- High Ceilings
- Great Natural light
- Full reverse cycle air conditioning
- Onsite parking for up to 7 cars undercover + 3 open at market rates
- Ample street parking
- 2 street access to both levels
- Brand new carpet and paint
- New Kitchen and Bathr

Offices

FOR LEASE

160sqm