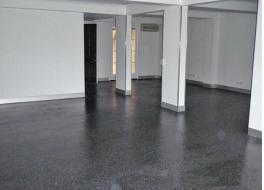

## Character office with deck area

200m2 of spacious open office space + 60m2 of undercover recreational area. Can be split into two tenancies of 100m2 which can cater to a variety of uses (residential, office, retail).