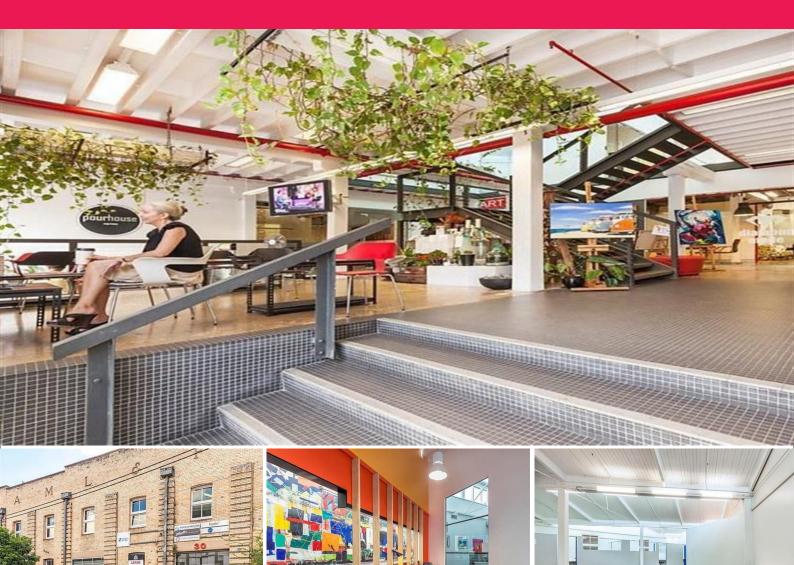

## **Rare Character Building - Exceptional Rates**

This building offers tenants an opportunity to lease a truly unique office space in the stunning London Offices. The building offers a variety of different spaces ranging from carpeted areas to polish concrete floors, beautiful exposed beams and glass facade for each tenancy. Tenancies sizes vary from 150 - 550sqm.

Features include:

- In the heart of the Newstead/Teneriffe development precinct
- Carparks at market rates
- Fit out on offer
- Eclectic tenancy mix
- Functional yet unique character
- Exceptional Rates