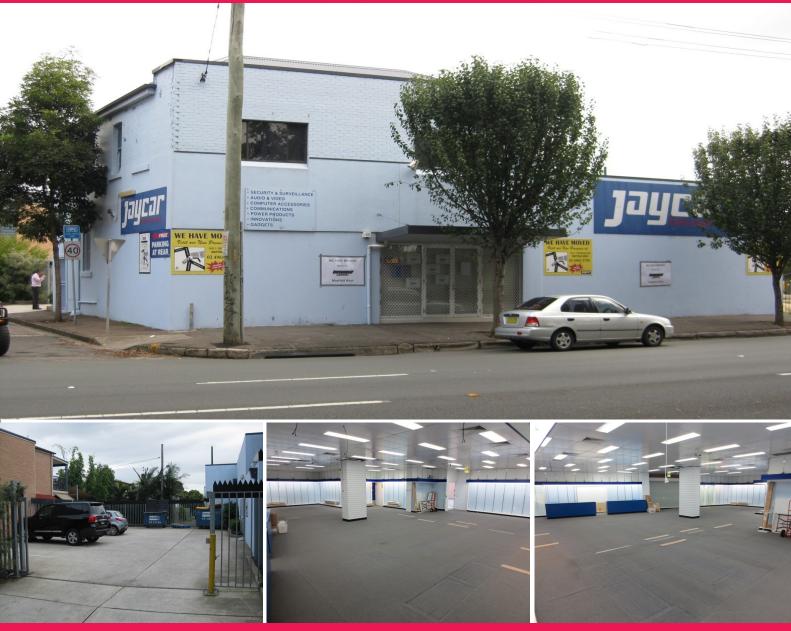

The Property comprises one individual lot with a land area of 532.3sqm approximately and is zoned R4 High Density Residential under Newcastle City Council???s Local Environmental Plan 2012. The property has the capacity for residential development under current zoning.

???

-Easy access into and o

Showrooms/bulky Goods FOR SALE

375sqm