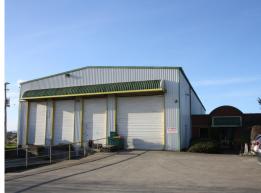

## 1 Richard Street, Western Junction TAS 7212

## **Another one LEASED by Knight Frank**

Centred within Northern Tasmania's premier transport and industrial hub this warehousing facility at Richard Street, Western Junction will be available for occupancy end September 2014.

The property attributes are as follows:

??? 1,100m2 (approx.) clear span warehouse

??? 220m2 (approx.) of supporting offices

??? Fully, concrete sealed hardstand

??? Expansive, on-site parking

??? Security, perimeter fencing

??? Direct access to major highway directions

Western Junction area i

Warehouse FOR LEASE

1320sqm