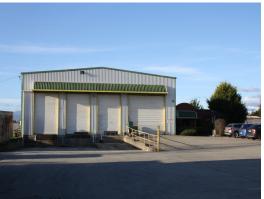

## 1 Richard Street, Western Junction TAS 7212

## **Another one LEASED by Knight Frank**

Centred within Northern Tasmania's premier transport and industrial hub this warehousing facility at Richard Street, Western Junction will be available for occupancy end September 2014.

The property attributes are as follows:

??? 1,100m2 (approx.) clear span warehouse

??? 220m2 (approx.) of supporting offices

??? Fully, concrete sealed hardstand

??? Expansive, on-site parking

??? Security, perimeter fencing

??? Direct access to major highway directions

Western Junction area i

Warehouse FOR LEASE

1320sqm