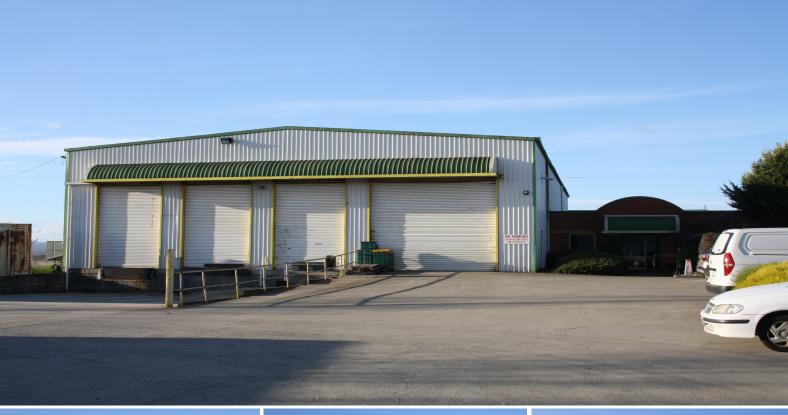

## 1 Richard Street, Western Junction TAS 7212

## **Another one LEASED by Knight Frank**

Centred within Northern Tasmania's premier transport and industrial hub this warehousing facility at Richard Street, Western Junction will be available for occupancy end September 2014.

The property attributes are as follows:

??? 1,100m2 (approx.) clear span warehouse

??? 220m2 (approx.) of supporting offices

??? Fully, concrete sealed hardstand

??? Expansive, on-site parking

??? Security, perimeter fencing

??? Direct access to major highway directions

Western Junction area i

Warehouse FOR LEASE

1320sqm