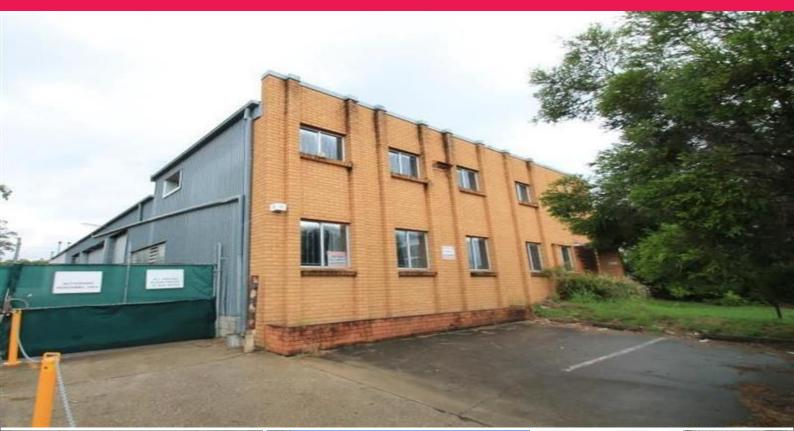

## Affordable Freestander!

Seventeen Mile Rocks is ideally located 20 mins from Brisbane's CBD with direct access to the main Arterial roads including the Centenary and Ipswich Motorways.

- 185 sqm of split level office
- 537 sqm of warehouse
- Fully fenced and secured with rear yard
- Great exposure onto Seventeen Miles Rocks Road
- 7 Secured carparks