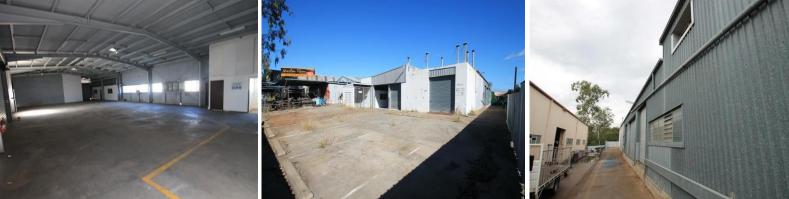

## Affordable Freestander!

Seventeen Mile Rocks is ideally located 20 mins from Brisbane's CBD with direct access to the main Arterial roads including the Centenary and Ipswich Motorways.

- 185 sqm of split level office
- 537 sqm of warehouse
- Fully fenced and secured with rear yard
- Great exposure onto Seventeen Miles Rocks Road
- 7 Secured carparks