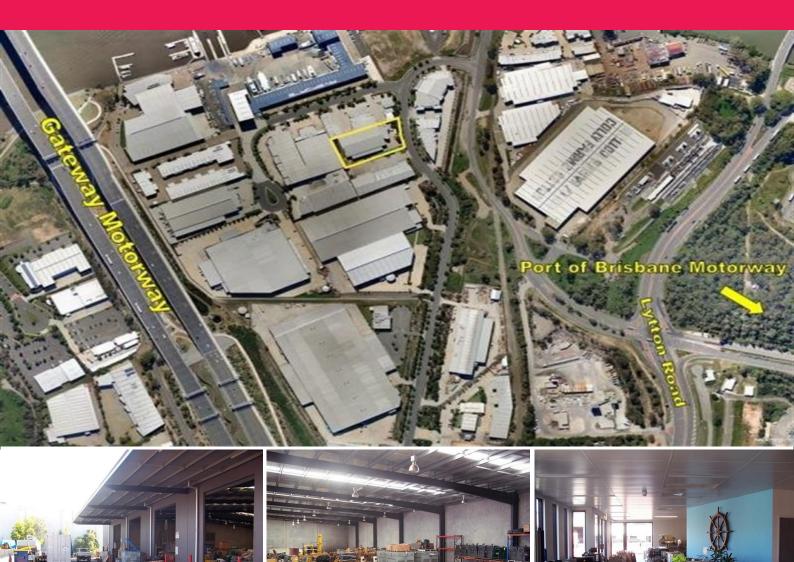

## **Quality Murarrie Standalone with Exceptional Access**

Quality tilt panel warehousing facility with exceptional arterial access north, south and to the Airport and Port of Brisbane. Features include:

This is a rare opportunity to secure a freestanding facility in this highly sought after and tightly held Estate.

For further information

Industrial FOR SALE

2600sqm