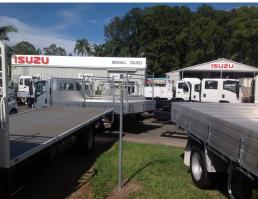

## 1/237-229 Nambour Connection Road, Woombye QLD

## Outstanding Outdoor Sales Display Yard plus Sales Office / Store

- Major Sunshine Coast Arterial Road
- Madill Isuzu Truck Centre relocating end of July 2014
- Huge Exposure and road frontage
- Located next to well known Caravan World
- Front outdoor sales display yard (mostly sealed) 700sq m\*, plus
- Front Office Building & Store Area 225sq  $\,\mathrm{m}^{\star}$  (includes air conditioned point of sale parts/service area)
- Powder coated security fencing (at front)
- Excellent lighting
- Tremendous exposure and signage opportunities to busy road Nambour Connection Road
- Total Yard Area 1,800sq m\*
- Note can also be joined with a further 700sq m\* Shed/Workshop and