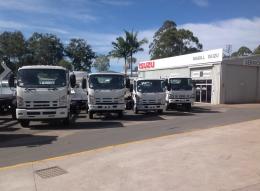

## 1/237-229 Nambour Connection Road, Woombye QLD

## Outstanding Outdoor Sales Display Yard plus Sales Office / Store

- Major Sunshine Coast Arterial Road
- Madill Isuzu Truck Centre relocating end of July 2014
- Huge Exposure and road frontage
- Located next to well known Caravan World
- Front outdoor sales display yard (mostly sealed) 700sq m\*, plus
- Front Office Building & Store Area 225sq  $\,\mathrm{m}^{\star}$  (includes air conditioned point of sale parts/service area)
- Powder coated security fencing (at front)
- Excellent lighting
- Tremendous exposure and signage opportunities to busy road Nambour Connection Road
- Total Yard Area 1,800sq m\*
- Note can also be joined with a further 700sq m\* Shed/Workshop and