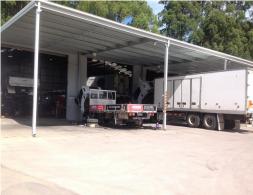

## 1/237-229 Nambour Connection Road, Woombye QLD

## Outstanding Outdoor Sales Display Yard plus Sales Office / Store

- Major Sunshine Coast Arterial Road
- Madill Isuzu Truck Centre relocating end of July 2014
- Huge Exposure and road frontage
- Located next to well known Caravan World
- Front outdoor sales display yard (mostly sealed) 700sq m\*, plus
- Front Office Building & Store Area 225sq  $\,\mathrm{m}^{\star}$  (includes air conditioned point of sale parts/service area)
- Powder coated security fencing (at front)
- Excellent lighting
- Tremendous exposure and signage opportunities to busy road Nambour Connection Road
- Total Yard Area 1,800sq m\*
- Note can also be joined with a further 700sq m\* Shed/Workshop and