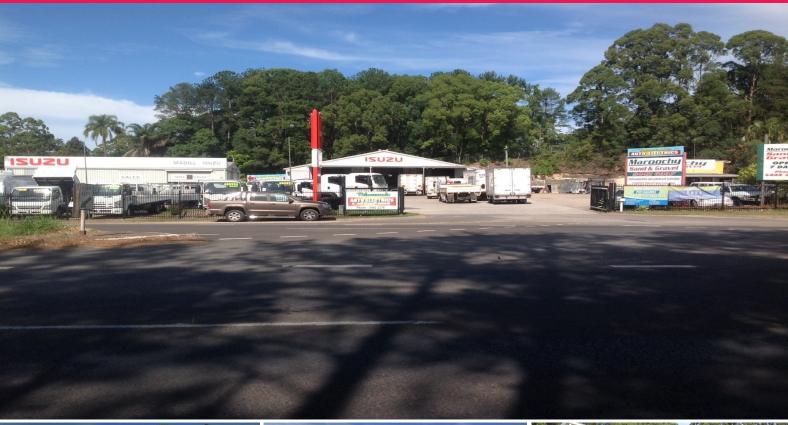

## 1/237-229 Nambour Connection Road, Woombye QLD

## Outstanding Outdoor Sales Display Yard plus Sales Office / Store

- Major Sunshine Coast Arterial Road
- Madill Isuzu Truck Centre relocating end of July 2014
- Huge Exposure and road frontage
- Located next to well known Caravan World
- Front outdoor sales display yard (mostly sealed) 700sq m\*, plus
- Front Office Building & Store Area 225sq  $\,\mathrm{m}^{\star}$  (includes air conditioned point of sale parts/service area)
- Powder coated security fencing (at front)
- Excellent lighting
- Tremendous exposure and signage opportunities to busy road Nambour Connection Road
- Total Yard Area 1,800sq m\*
- Note can also be joined with a further 700sq m\* Shed/Workshop and