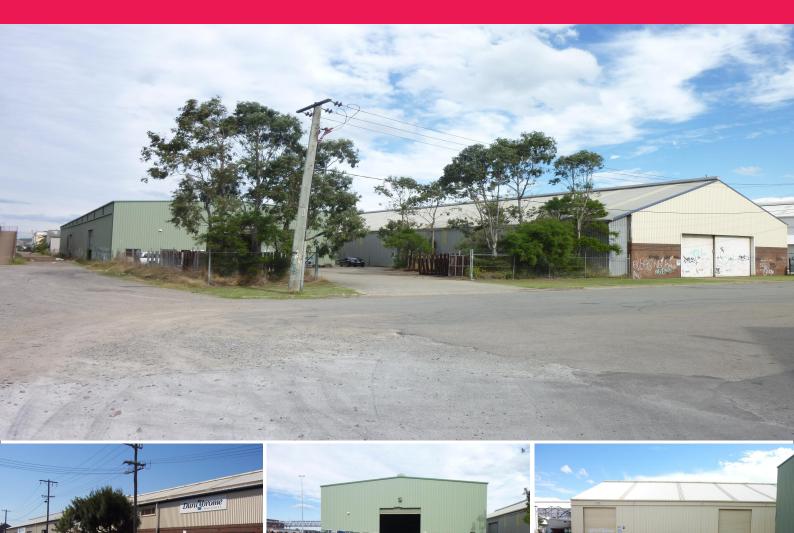

## **City Fringe Warehouse / Workshop**

The Property offers an excellent opportunity to purchase an inner city warehouse. Passing rent over the smaller warehouse of \$140,421 per annum net + GST. Vacant workshop facility on the corner excellent exposure and access.

The Property offers the following attributes:

- -Two workshops capable of separate occupation;
- -Smaller workshop 1,400sqm approx. leased for \$140,421 p.a. net + GST;
- -Main workshop 3,000sqm approx. vacant, suit owner occupation or can be separately leased;
- -IN2 Light Industrial Zoning;
- -Inner city location close to the Port;
- -Approximately 6,432sqm