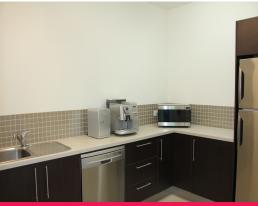

## Modern, Functional Corporate Office Space

- 162sq m office space + balcony overlooking lake
- Situated on level two of 'Regatta Lake' (front Building ???A???)
- Currently occupied by Gant & Legal
- Available immediately
- Fitted out, boardroom, kitchenette, office, open plan and attractive tiled reception
- Four allocated car parks exclusive use