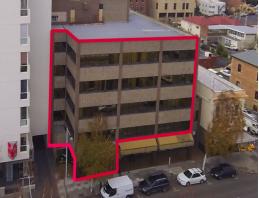

## 2 - 6/162 Macquarie, Hobart TAS 7000

## **Exclusive Macquarie Street Address**

Knight Frank offers for sale units 2 - 6 in this quality commercial office building situated in central Macquarie Street.

This is an outstanding professional precinct only a short distance from historic Battery Point, Salamanca, St David's park and the courts.

A¢a?¬¢ 3729 sqm Strata Freehold (approx)

A¢a?¬¢ 2917 sqm NLA (approx)

A¢a?¬¢ 28 Undercover car parks

A¢a?¬¢ Key Macquarie St position

A¢a?¬¢ Large floor plates

A¢a?¬¢ Owner occupy or invest

Offices

FOR SALE