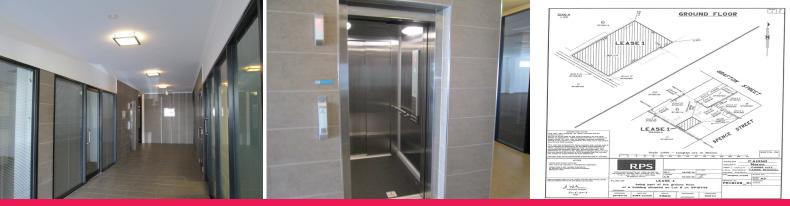

## WELL LOCATED REFURBISHED OFFICE "EQUITY CENTRAL" CAIRNS CBD

- ? High quality refurbished office spaces
- ? Various areas available

? Ground floor area up to 396 sqm (can be subdivided into 226 sqm (Suite 3) and 170 sqm (Suite 4))

- ? Suite 6 floor area 182 sqm
- ? Excellent natural light and facilities
- ? Onsite car parking available, plus incentives offered 5 year leases

Knight Frank Cairns is regarded as a market leader locally. Knight Frank has the benefit of an Australian and worldwide network of high quality commercial agency, valuations, property management, research and consulting services. Knight Frank provides strategic advice, forecasting, consulta Offices FOR LEASE