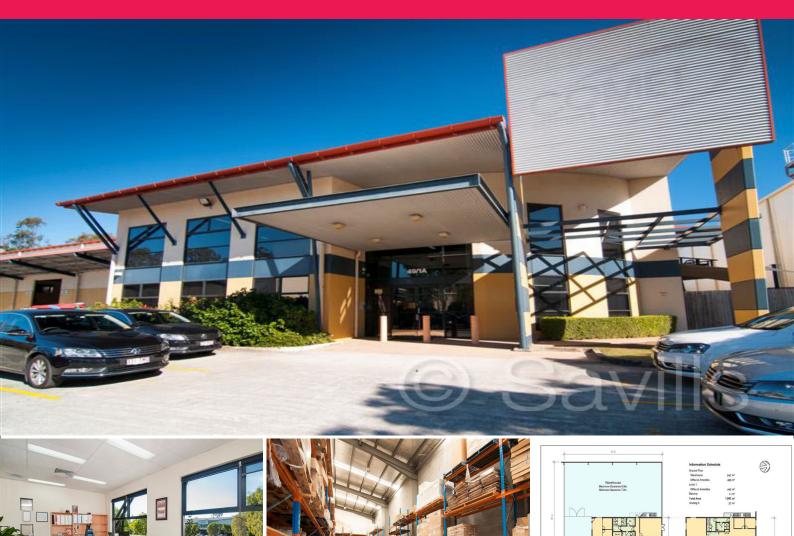

## Building 1/49 Borthwick Avenue, Murarrie QLD 4172

## Fantastic Deal Available on this High Quality Space

- Company headquarters of 1,562sq m GFA
- Two levels of office totalling up to 920sq m\*
- 25 car spaces inclusive in the rental
- Short or Long term leases available
- Contact exclusively appointed agent Savills

This high quality space office layout ensures those fastididous businesses seeking a well appointed premises which is affordably priced.

The building has a high bay warehouse which can include the existing racking fitout.