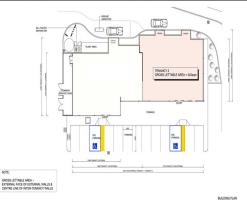

## **Caputre Your Target Market**

-120sqm approx. approved Fast Food opportunity;

-Located in successful service station on the Nelson Bay Peninsula;

-22,000 Cars Pass daily (March 2011), right in right out access;

-One road in and out of Nelson Bay ensures your target market is captured;

-Established premises with Drive Thru, ready for your fit out NOW!

This strategically located Service Centre offers Fast Food operators the opportunity to capture a high volume of daily commuters who use Nelson Bay Road. The generous Lessor is prepared to offer incentiv

Retail FOR LEASE Contact Agent 120sqm

Brent Sinclair 0407 027 277 Brent.Sinclair@au.knightfrank.com