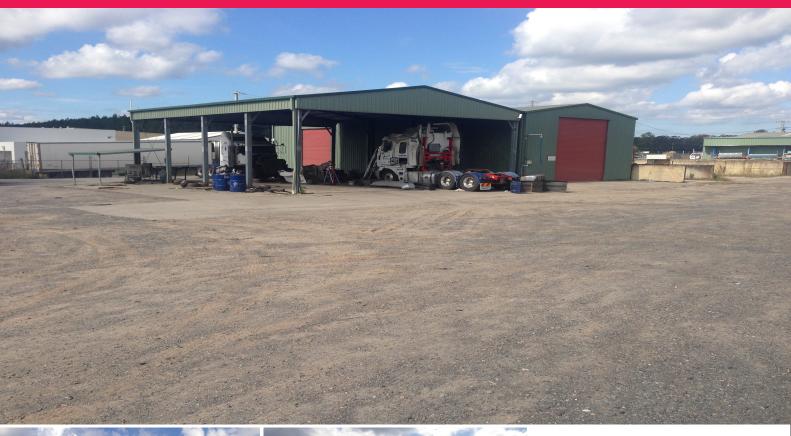

## **Exposure Plus Warehouse and Huge Yard**

This standalone site with great exposure to the Steve Irwin way, Beerwah would suit multiple large businesses who require yard space for storage or truck deliveries. There is enough room to drive in one gate around the warehouse and park directly into the awning that extends from the main building, this is where the oil pit is located.

- 180sq m\* warehouse and large concrete hardstand
- 143sq m\* undercover awning
- 6,694sq m\* fully fenced, secure yard with three driveway access points
- 50sq m\* standalone office
- Service pit and oil separator (approved)
- High clearance (truck access) warehouse
- Three phase power and security system
- Three roller door acc