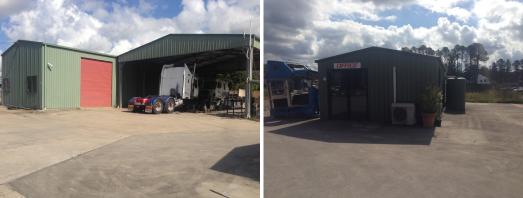

## **Exposure Plus Warehouse and Huge Yard**

This standalone site with great exposure to the Steve Irwin way, Beerwah would suit multiple large businesses who require yard space for storage or truck deliveries. There is enough room to drive in one gate around the warehouse and park directly into the awning that extends from the main building, this is where the oil pit is located.

- 180sq m\* warehouse and large concrete hardstand
- 143sq m\* undercover awning
- 6,694sq m\* fully fenced, secure yard with three driveway access points
- 50sq m\* standalone office
- Service pit and oil separator (approved)
- High clearance (truck access) warehouse
- Three phase power and security system
- Three roller door acc