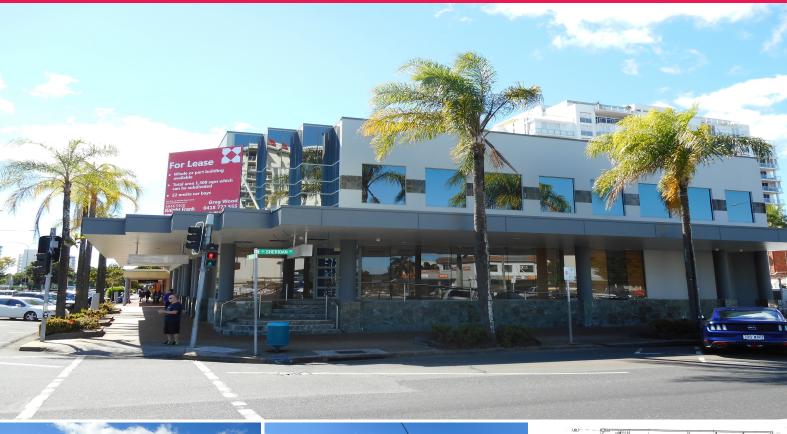

27 Aplin Street (corner Sheridan Street), Cairns QLD 4870

## PRESTIGE COMMERCIAL OFFICE CAIRNS - PROMINENT POSITION - UNDER CONTRACT

- ? High exposure building on main arterial road in prominent commercial position
- ? Whole building available or can be subdivided
- ? Total area 1,308 sqm (602 sqm on the ground floor and 706 sqm on the first floor)
- ? 22 onsite car parking bays
- ? Naming rights available
- ? Building fit-out, modifications and incentives may be available

Offices

FOR LEASE

1308sqm

**Greg Wood** 

+61 418 772 555 greg.wood@au.knightfrank.com John Lynch

+61 418 771 340 john.lynch@au.knightfrank.com