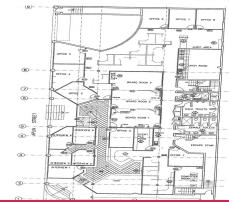

## PRESTIGE COMMERCIAL OFFICE CAIRNS - PROMINENT POSITION - UNDER CONTRACT

- ? High exposure building on main arterial road in prominent commercial position
- ? Whole building available or can be subdivided
- ? Total area 1,308 sqm (602 sqm on the ground floor and 706 sqm on the first floor)
- ? 22 onsite car parking bays
- ? Naming rights available
- ? Building fit-out, modifications and incentives may be available