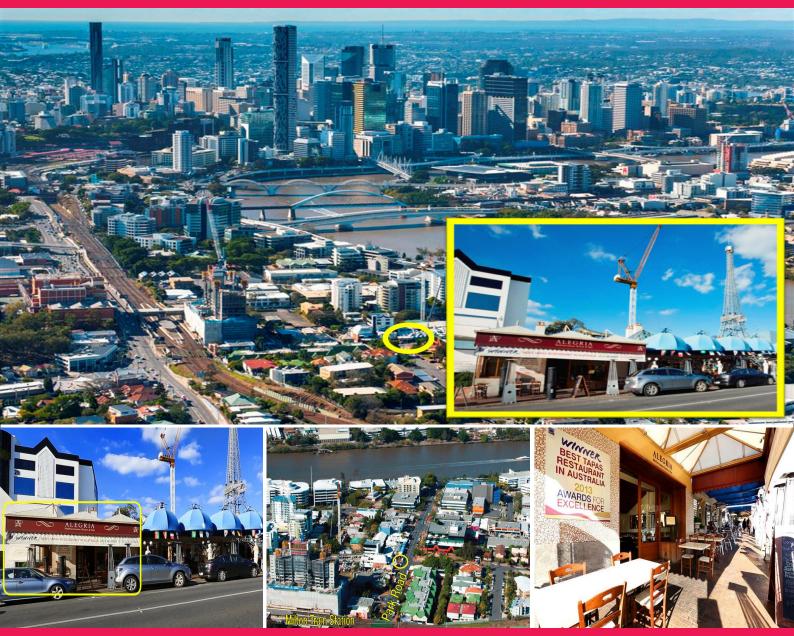

11/20 Park Road, Milton QLD 4064

## Trophy Blue Chip Investment in Park Road, Milton Secured by a New 10 Year Lease

- Located in dress circle position in the thriving Savoir Faire Café and Restaurant precinct
- Secured by a new 10 year lease to the well established award winning Mediterranean Bistro 'Alegria'
- Currently returning \$156,000 per annum net
- Bank Guarantee of \$78,000 and annual 3% rent increases
- Exclusive location approximately 200 metres to Milton Railway Station
- Walking distance to Milton City Cat Ferry Terminal which is currently under construction at the end of Park Road
- Outstanding blue chip investment opportunity

Retail

FOR SALE

107sqm

**Gregory Woods** 

+61 (0) 409 305 224 gwoods@savills.com.au

**Robert Dunne** 

+61 (0) 418 888 840 rdunne@savills.com.au