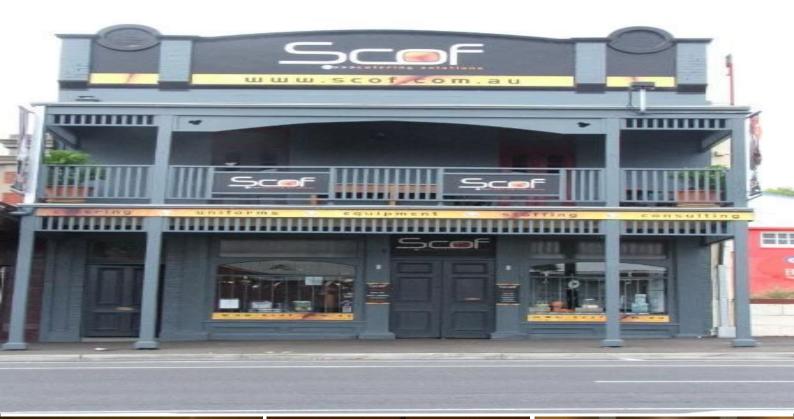

## 24 Ryrie St, Geelong VIC 3220

## 2 STOREY HISTORIC BUILDING WITH HIGH EXPOSURE - IDEAL FOR RETAIL / CAFE / OFFICE

Phone enquiries - please quote property ID 14879

Unique historic building enjoying high exposure to busy Ryrie St. Victorian and Federation Style, Circa 1870, building area 280sqm.

FOR SALE

280sqm

**No Agent Property** 

enquiries@noagentproperty.com.au