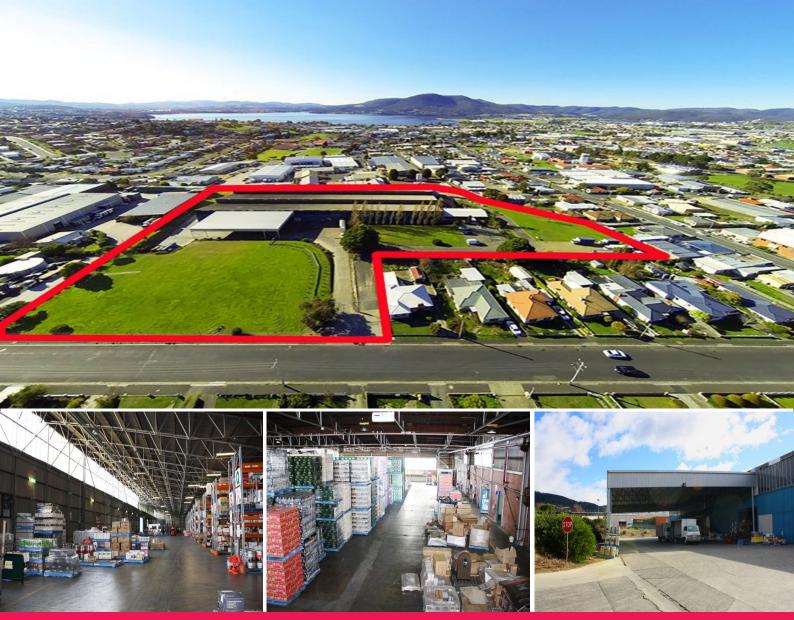

## 17 Pitcairn Street, Glenorchy TAS 7010

## Sold by lan Reed

Massive warehouse and distribution facility in the popular Light Industrial area of Glenorchy.

Loading/unloading canopy of 775sqm, extensive offices and meeting rooms and amenities and a 6500 sqm + warehouse. Over 2.3 ha land area with extensive hardstand and vehicle layup.

5 year Lease back, with 3 additional options of 5 years to national tenant "Metcash Trading Limited".

Future development potential "Urban Residential" zoning for infill Residential development (STCA).

Inspections strictly by

Industrial FOR SALE

7275sqm

Scott Newton 0409 186 261 scott.newton@au.knightfrank.com