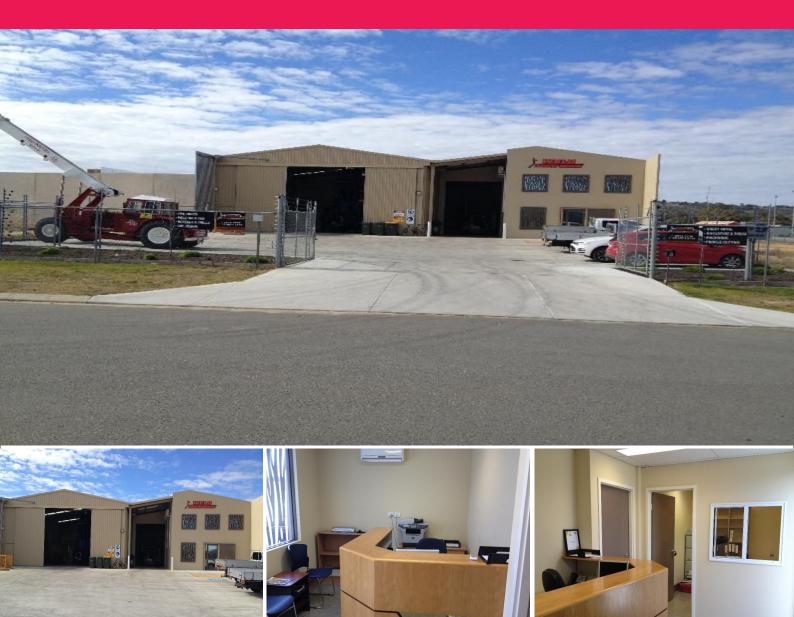

## BE QUICK TO SECURE THIS PROPERTY!!!!

Phone enquiries - please quote property ID 15059

BE QUICK TO SECURE THIS PROPERTY!!!!

APPROVED LIGHT INDUSTRY MACHINERY WORKSHOP

Situated on Corvette Road, behind the shops in Bullsbrook on the Great Northern Highway.

The property is 1241sqm and consists of 500sqm workshop with front and rear roller doors with access through high truss clearance and a fully enclosed rear yard of approx 85sqm and 14 car parks. There is fully fitted out air conditined office space with kitchen, lunch room and toilet (approximately 70m2). Full security with electrical perimeter fencing, alarm system and custom s