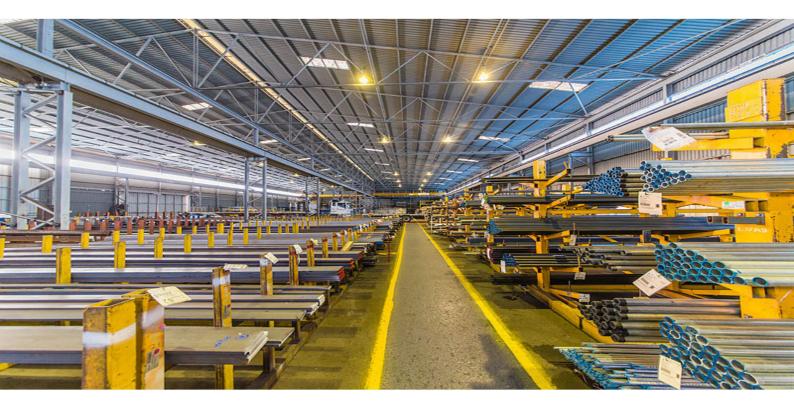

## **HIGH YIELD SECURED FOR 10 YEARS**

1-17 Knight Street, Park Avenue represents an outstanding investment opportunity with a substantial long term holding income to one of Australia???s leading corporates. Combining a quality heavy duty industrial facility with substantial exposure to the Bruce Highway and an enviable position just minutes from the Rockhampton Central Business District, 1-17 Knight Street is sure to impress.

??? Sale and leaseback to OneSteel, returning \$518,250 pa net plus GST on a 10 year initial term

 $\ref{eq:constraint}$  Situated within one kilometre of the Rockhampton CBD with exposure to the Bruce Highway