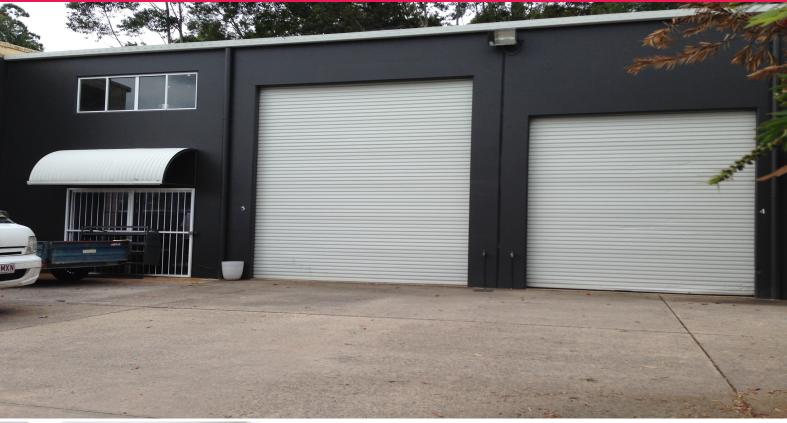

## Well Presented Industrial Strata - Owners Insructions are to Sell

All offers are going to be considered, the owners clear instructions are to sell this industrial unit. Very tidy, well presented industrial strata unit with professional office and fit out included.

- 100sq m warehouse
- 40sq m air conditioned office (approx)
- 50sq m mezzanine (approx)
- Internal shower and toilet facilities
- Insulated roof
- Remote roller door with 6m approx height
- Kitchenette
- 3 phase power
- 2 car parks allocated