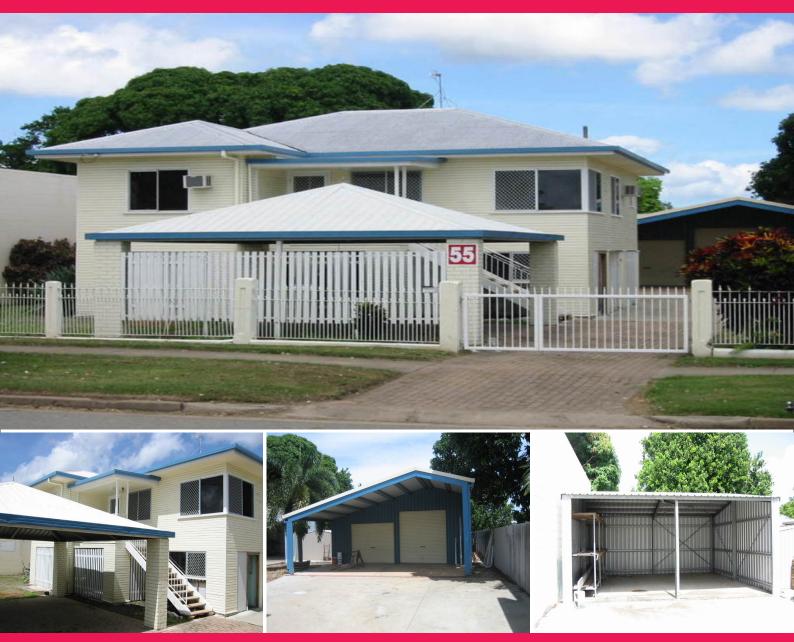

## 55 Bowen Road, Rosslea QLD 4812

## **Bowen Road Frontage**

The highset house is centrally situated on the site with a 40 sqm\* car port located to front of the property. The property features a 100 sqm\* enclosed garage situated to the rear right hand corner of the site, a 35 sqm\* secured open shed and a 15 sqm\* lawn locker positioned centrally along the rear boundary.

The highset house contains 3 offices, open plan living room, full kitchen & amenities, whilst the ground floor comprises of office & storage areas.

Major features include:

- 35 sqm\* secured open

Offices