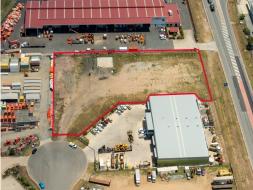

This 7,815 sqm\* parcel of vacant industrial land is positioned in the suburb of Paget, an industrial enclave of Mackay, with access to major transport routes including Farrellys Road and Bruce Highway.