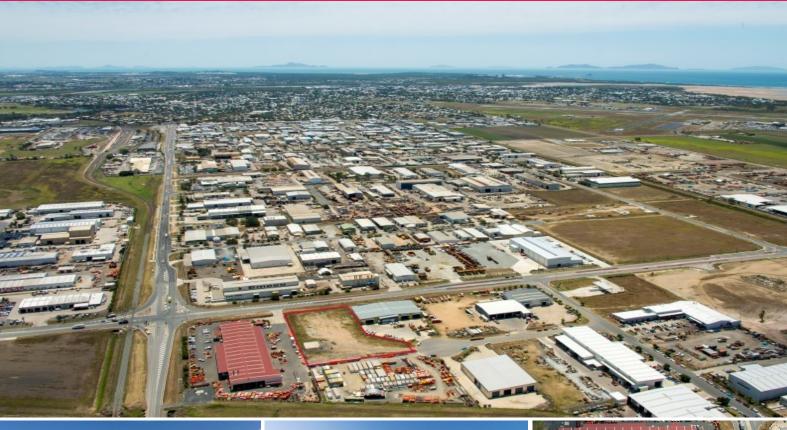

This 7,815 sqm\* parcel of vacant industrial land is positioned in the suburb of Paget, an industrial enclave of Mackay, with access to major transport routes including Farrellys Road and Bruce Highway.