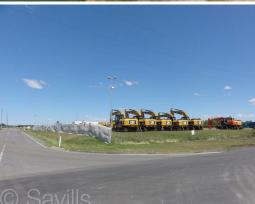

## 131 Main Beach Road, Pinkenba QLD 4008

## 2ha to 4ha large Pad Hardstand FOR LEASE

- 2ha\* site ready to LEASE NOW
- Prepared heavy compaction site
- Tenants up to 40,000sq  $\ensuremath{\text{m}^{\star}}$  can be catered
- Suitable site for building development
- Owner will deliver 5,000sq m\* to 10,000sq m\* buildings

Contact exclusive marketing agent Shaw Harrison

The site has been cleared, raised, compacted and secured ready for your business to locate.

For the most competitive hardstand or new building rates on the market contact the Exclusive marketing agent toda