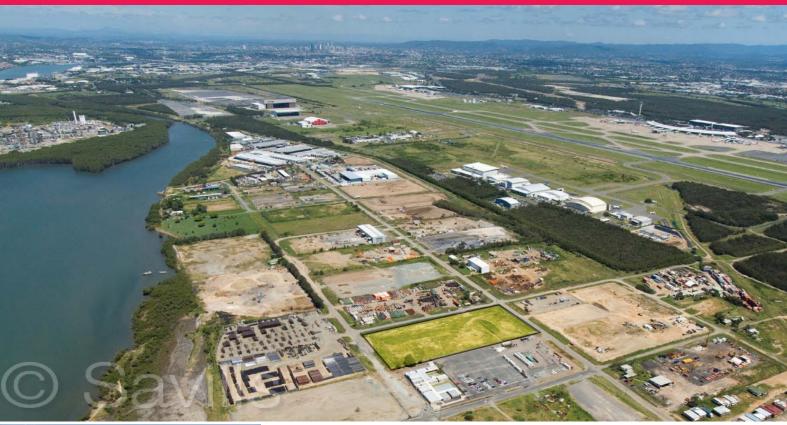

## 131 Main Beach Road, Pinkenba QLD 4008

## 2ha to 4ha large Pad Hardstand FOR LEASE

- 2ha\* site ready to LEASE NOW
- Prepared heavy compaction site
- Tenants up to 40,000sq  $\ensuremath{\text{m}^{\star}}$  can be catered
- Suitable site for building development
- Owner will deliver 5,000sq m\* to 10,000sq m\* buildings

Contact exclusive marketing agent Shaw Harrison

The site has been cleared, raised, compacted and secured ready for your business to locate.

For the most competitive hardstand or new building rates on the market contact the Exclusive marketing agent toda