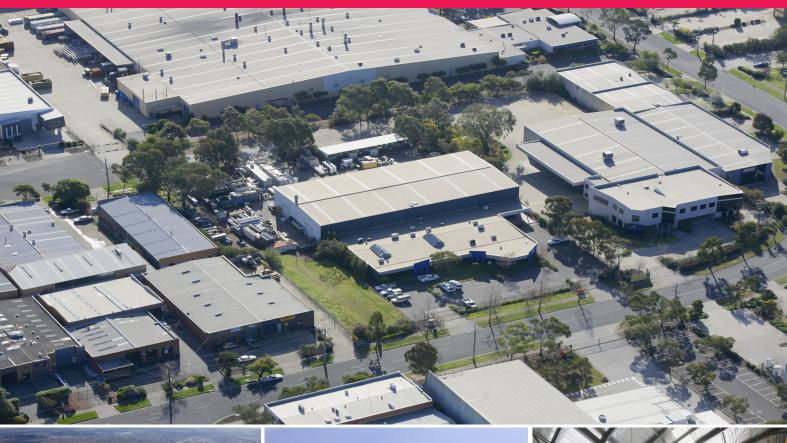

43-47 Northgate Drive, Thomastown VIC 3074

## **Outstanding Quality Industrial Investment**

The property comprises an industrial facility constructed in 2000 incorporating a projected single level office, coupled with a versatile industrial warehouse. The improvements are complemented with 76 marked onsite car parking spaces.