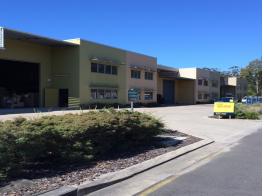

## LARGE HIGH GRADE CONCRETE WAREHOUSE AND OFFICES

- 502sq m total ground floor area (plus mezz office 43sq m\*)
- Ground floor air conditioned office area approx 45sq m (incl. kitchen amentities)
- Total lettable area 502sq m excluding provision for future mezzanine by negotiation
- ???Progress Precinct??? Development
- Tenant relocating available November 2014
- -Close to Sunshine Motorway, Maroochydore Road and Bruce Highway
- Two Roller Door Access at front plus rear Roller Door and concrete apron
- Insulated roofing
- Great parking on site
- Excellent Access
- Two internal toilet a

Industrial

FOR LEASE

502.00sqm