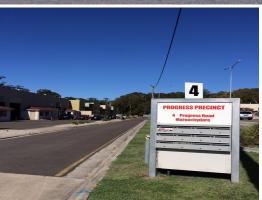

4/4 Progress Road, Maroochydore QLD 4558

## LARGE HIGH GRADE CONCRETE WAREHOUSE AND OFFICES

- 502sq m total ground floor area (plus mezz office 43sq m\*)
- Ground floor air conditioned office area approx 45sq m (incl. kitchen amentities)
- Total lettable area 502sq m excluding provision for future mezzanine by negotiation
- ???Progress Precinct??? Development
- Tenant relocating available November 2014
- -Close to Sunshine Motorway, Maroochydore Road and Bruce Highway
- Two Roller Door Access at front plus rear Roller Door and concrete apron
- Insulated roofing
- Great parking on site
- Excellent Access
- Two internal toilet a