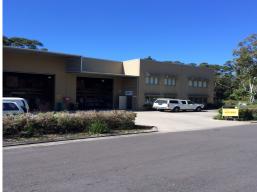

## LARGE HIGH GRADE CONCRETE WAREHOUSE AND OFFICES

- 502sq m total ground floor area (plus mezz office 43sq m\*)
- Ground floor air conditioned office area approx 45sq m (incl. kitchen amentities)
- Total lettable area 502sq m excluding provision for future mezzanine by negotiation
- ???Progress Precinct??? Development
- Tenant relocating available November 2014
- -Close to Sunshine Motorway, Maroochydore Road and Bruce Highway
- Two Roller Door Access at front plus rear Roller Door and concrete apron
- Insulated roofing
- Great parking on site
- Excellent Access
- Two internal toilet a

Industrial

FOR LEASE

502.00sqm