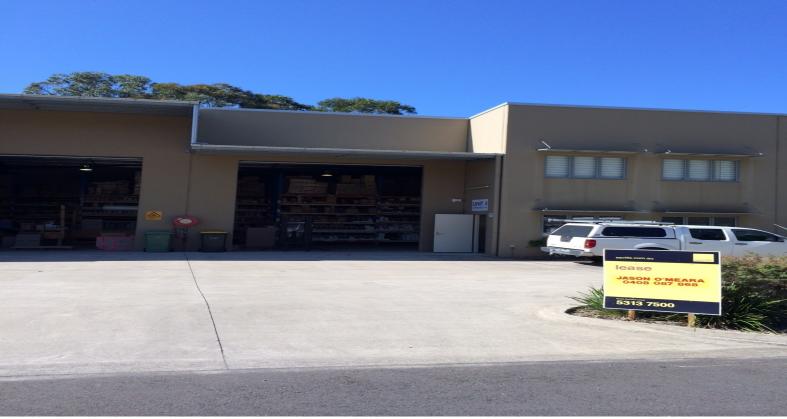

## LARGE HIGH GRADE CONCRETE WAREHOUSE AND OFFICES

- 502sq m total ground floor area (plus mezz office 43sq m\*)
- Ground floor air conditioned office area approx 45sq m (incl. kitchen amentities)
- Total lettable area 502sq m excluding provision for future mezzanine by negotiation
- ???Progress Precinct??? Development
- Tenant relocating available November 2014
- -Close to Sunshine Motorway, Maroochydore Road and Bruce Highway
- Two Roller Door Access at front plus rear Roller Door and concrete apron
- Insulated roofing
- Great parking on site
- Excellent Access
- Two internal toilet a

Industrial

FOR LEASE

502.00sqm