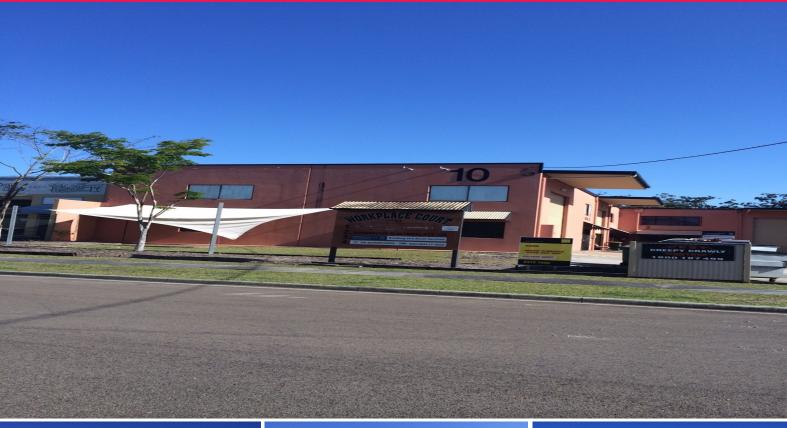

1/10 Endeavour Drive, Kunda Park QLD 4556

## Bite Sized Investment Shed - One Ten - Kunda Park

- 205sq m ground floor (plus small mezzanine of 20-30sq m)
- Currently leased for storage/warehousing to import company through until 30 November 2016
- Strong net income with CPI increase due 1st December 2014
- Quality tilt slab shed Unit # 1 fronting Endeavour Drive
- Outgoings 100% paid by tenant (Rates approx \$1,942 pa, B/Corp \$2,542pa and Unitywater approx \$800pa)
- Large electric roller door and glass sliding door, easy access and turning circles
- Small complex ?Workplace Court? (only four units in total in complex)
- Good ventilation, insulated roof & whirly bird
- Excellent parking on site, great signage available