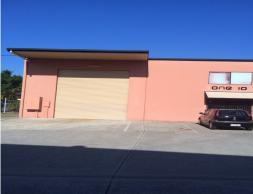

1/10 Endeavour Drive, Kunda Park QLD 4556

## Bite Sized Investment Shed - One Ten - Kunda Park

- 205sq m ground floor (plus small mezzanine of 20-30sq m)
- Currently leased for storage/warehousing to import company through until 30 November 2016
- Strong net income with CPI increase due 1st December 2014
- Quality tilt slab shed Unit # 1 fronting Endeavour Drive
- Outgoings 100% paid by tenant (Rates approx \$1,942 pa, B/Corp \$2,542pa and Unitywater approx \$800pa)
- Large electric roller door and glass sliding door, easy access and turning circles
- Small complex ?Workplace Court? (only four units in total in complex)
- Good ventilation, insulated roof & whirly bird
- Excellent parking on site, great signage available