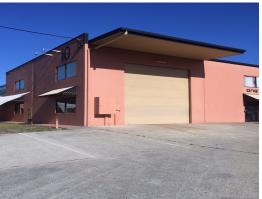

1/10 Endeavour Drive, Kunda Park QLD 4556

## Bite Sized Investment Shed - One Ten - Kunda Park

- 205sq m ground floor (plus small mezzanine of 20-30sq m)
- Currently leased for storage/warehousing to import company through until 30 November 2016
- Strong net income with CPI increase due 1st December 2014
- Quality tilt slab shed Unit # 1 fronting Endeavour Drive
- Outgoings 100% paid by tenant (Rates approx \$1,942 pa, B/Corp \$2,542pa and Unitywater approx \$800pa)
- Large electric roller door and glass sliding door, easy access and turning circles
- Small complex ?Workplace Court? (only four units in total in complex)
- Good ventilation, insulated roof & whirly bird
- Excellent parking on site, great signage available