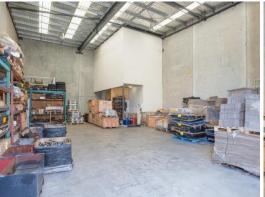

Features Include:

- 235sqm ground floor comprising of warehouse/ amenities/ entrance
- 71sqm of good quality mezzanine office space
- Container height electric roller door access
- Secure gated complex
- Good truck access with full drive around
- Ample visitor car parking and room for container set down
- Direct access to Logan, Centenary and Ipswich Motorway