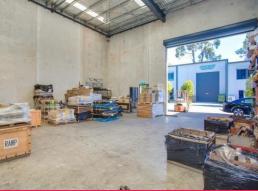

Features Include:

- 235sqm ground floor comprising of warehouse/ amenities/ entrance
- 71sqm of good quality mezzanine office space
- Container height electric roller door access
- Secure gated complex
- Good truck access with full drive around
- Ample visitor car parking and room for container set down
- Direct access to Logan, Centenary and Ipswich Motorway