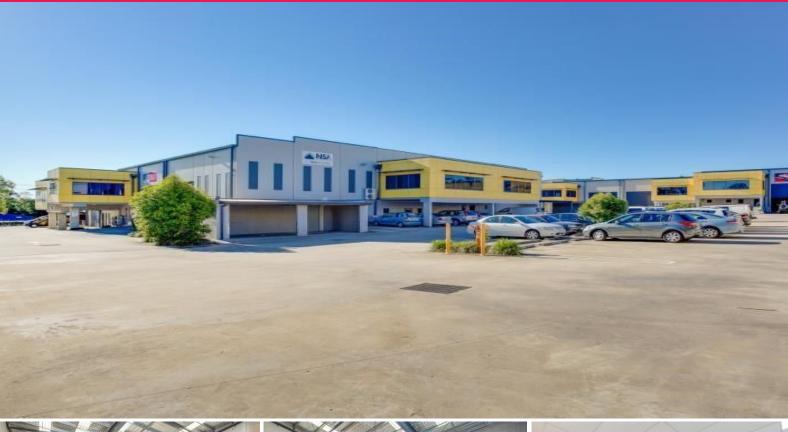

## Ray White.

23/1472 Boundary Road, Wacol QLD 4076

## 306SQM MODERN TILT PANEL UNIT - OCCUPY OR INVEST

Centrally located in the industrial hub of Wacol, Boundary road offers direct access to main arterial roads such as the Logan, Centenary and Ipswich Motorways