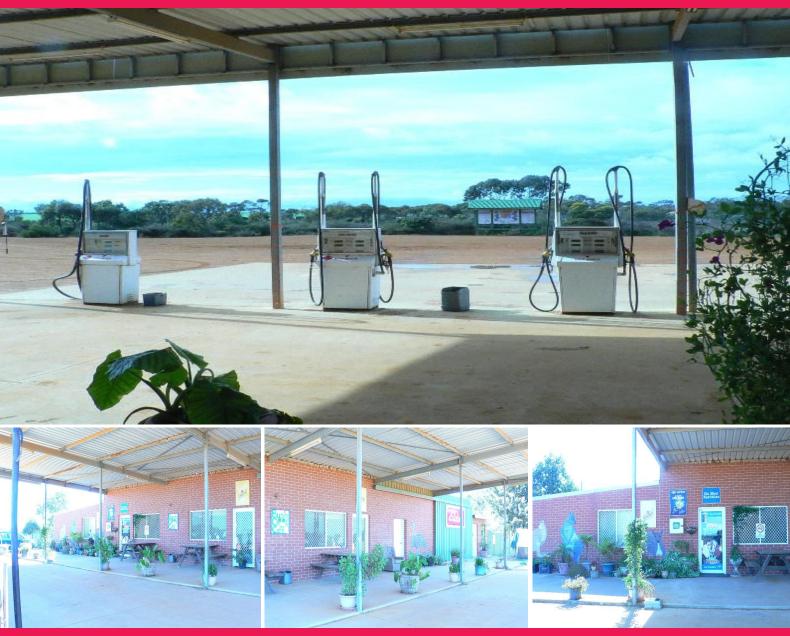

## **Boxwood Hill Roadhouse for sale Freehold**

Phone enquiries - please quote property ID 15155

Boxwood Hill Roadhouse.

Located 120 Km East of Albany WA on South Coast Hwy at junction of Bremer Bay Rd.

The Roadhouse is located on one acre of freehold land and includes two bedrooms, lounge, shower, toilet, laundry, office in the accomodation area.

The shop area is set up as a cafe/takeaway with two rustic style dining settings. The shop currently produces Home made Pies, sausage rolls, and pasties on the premises and are always in high demand, wit