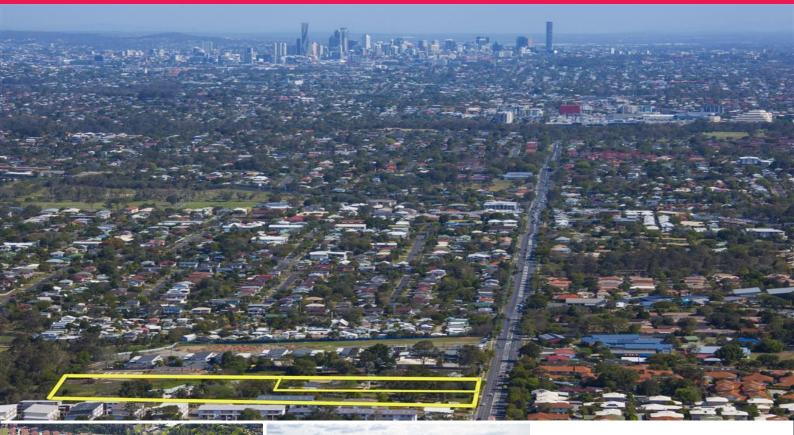

## 295 Handford Road, Taigum QLD 4018

## 8,005sq m residential development site with potential to acquire adjoining 3,918

- 18km\* north of the Brisbane CBD
- 8,005sq m Emerging Community zoned land

- Frontage to Handford Road with new residential developments adjacent to the property

- 400 metres to new retail development anchored by Coles and Aldi, with specialty stores
- Public and primary schools within 500 metres from the property
- Potential residential development site
- Potential townhouse project