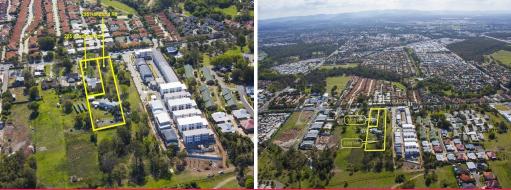

## 295 Handford Road, Taigum QLD 4018

## 8,005sq m residential development site with potential to acquire adjoining 3,918

- 18km\* north of the Brisbane CBD
- 8,005sq m Emerging Community zoned land

- Frontage to Handford Road with new residential developments adjacent to the property

- 400 metres to new retail development anchored by Coles and Aldi, with specialty stores
- Public and primary schools within 500 metres from the property
- Potential residential development site
- Potential townhouse project