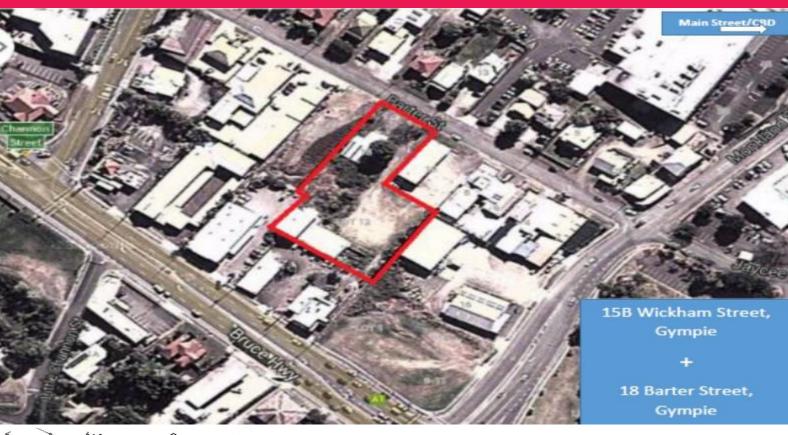

## GYMPIE RE-DEVELOPMENT SITE - HIGHWAY FRONTAGE + PARALLEL STREET FRONTAGE

Phone enquiries - please quote property ID 15053

First time ever listed as a package.

Approximately 4,223 sqm in prime location close to CBD.

Largest site available this close to Gympie's

CBD

within 300m of City main street

Highway frontage PLUS parallel street frontage. Owners willing to lease back larger building Infrastructure easily accessible.

2 commercial premises.

2 commercial premises Ideally suited for mult Development
FOR SALE
EXPRESSIONS OF INTEREST

**No Agent Property** 

enquiries@noagentproperty.com.au