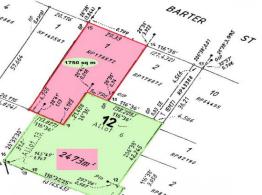

## GYMPIE RE-DEVELOPMENT SITE - HIGHWAY FRONTAGE + PARALLEL STREET FRONTAGE

Phone enquiries - please quote property ID 15053

First time ever listed as a package.

Approximately 4,223 sqm in prime location close to CBD.

Largest site available this close to Gympie's

CBD

within 300m of City main street

Highway frontage PLUS parallel street frontage. Owners willing to lease back larger building Infrastructure easily accessible.

2 commercial premises.

2 commercial premises Ideally suited for mult Development
FOR SALE
EXPRESSIONS OF INTEREST

**No Agent Property** 

enquiries@noagentproperty.com.au