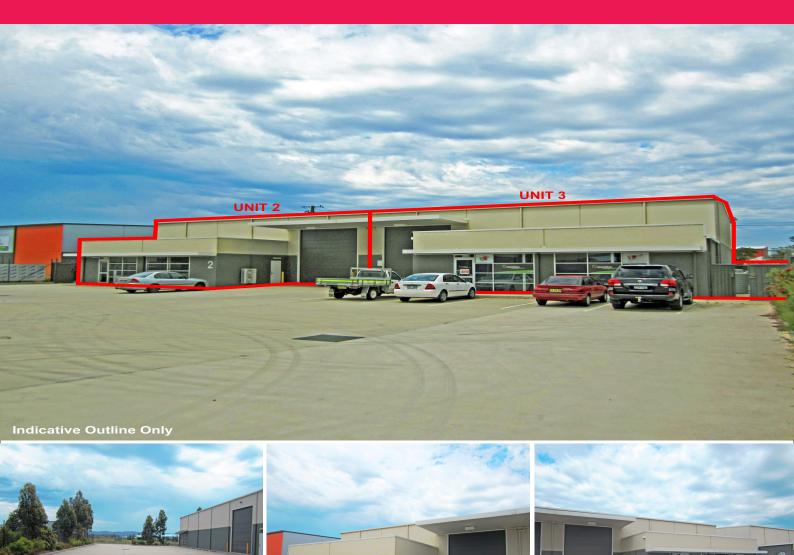

## Unit 2 & 3/29 Mustang Drive, Rutherford NSW 2320

## Newly executed leases - Purchase in one line or individually

The Property present???s an outstanding opportunity to acquire a fully tenanted, newly constructed industrial warehouse facility, incorporating two attached warehouse/workshop area???s with associated office area. The site has 10 designated car parking spaces.

Located with access and frontage to Mustang Drive within the Rutherford Industrial Precinct, within close proximity to Freeway???s, Rail and Port infrastructure. Located approximately 40 kilometres North West of Newcastle CBD and 170 kilometres North of Sydney.

694sqm

Industrial

FOR SALE

**General Enquiries** 

jessica.watson@au.knightfrank.com

The Property offers the