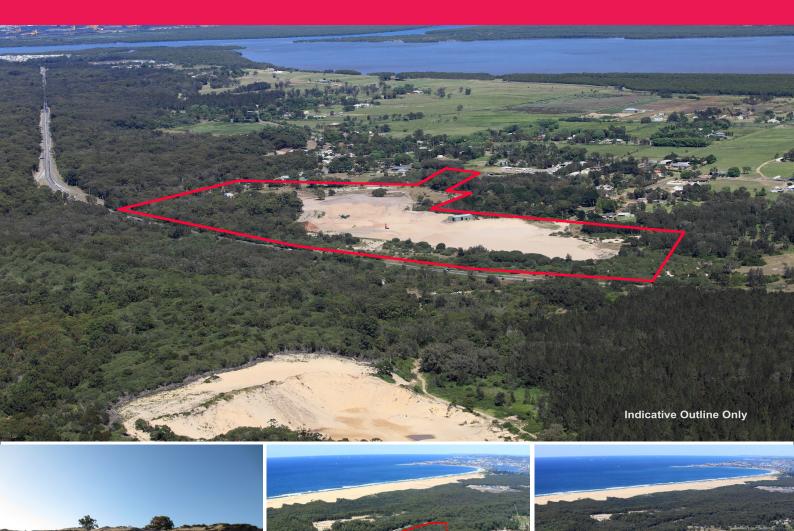

## **Operational Sand Quarry & Development Opportunity**

EXPRESSIONS OF INTEREST CLOSING THURSDAY 11 DECEMBER 2014

The Property provides an unique opportunity to purchase a site with state government approval for sand extraction, operating as a sand quarry. The Property also benefits from residential development potential on completion of mining activities.

The property is located within the Port Stephens Local Government Area between Newcastle and Nelson Bay.

The salient features include:

-Total site area 26.07

Land FOR SALE

**Ross Cooper** 

0423 761 955

Ross.Cooper@au.knightfrank.com